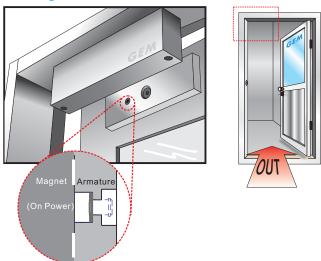

## Regular Installation

Unique Anti-Residual design

When the power is switched off, the holding force will be discontinuity and the bolt was installed in armature will pop

This series of Waterproof Magnetic Lock is made with epoxy potting compound and is protected by this compound. Also, GEM Waterproof Series Magnetic Locks have been proved to have withstood a water resistance as established in accordance with the test procedures of IPX7, IPX8 through a trusted third party. Therefore users need not worry that the lock will be rusted or sparked, if the lock is using in outdoor applications and installing in confined space where any inflammable gas.